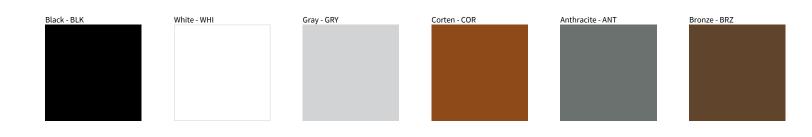

## SPRING MICRO SURFACE COLOR FINISH CHART

| PROJECT  |  |
|----------|--|
| ТҮРЕ     |  |
| NOTES    |  |
| QUANTITY |  |
| DATE     |  |

**Digital:** Not all screens are calibrated the same, and therefore, colors will appear differently between screens.

Physical: When texture is involved, there will be variations in color, character and tone within a product series and between product families.

Zaneen Group Inc. © 2024, T 1800-388-3382, F 416-247-9319, www.zaneen.com